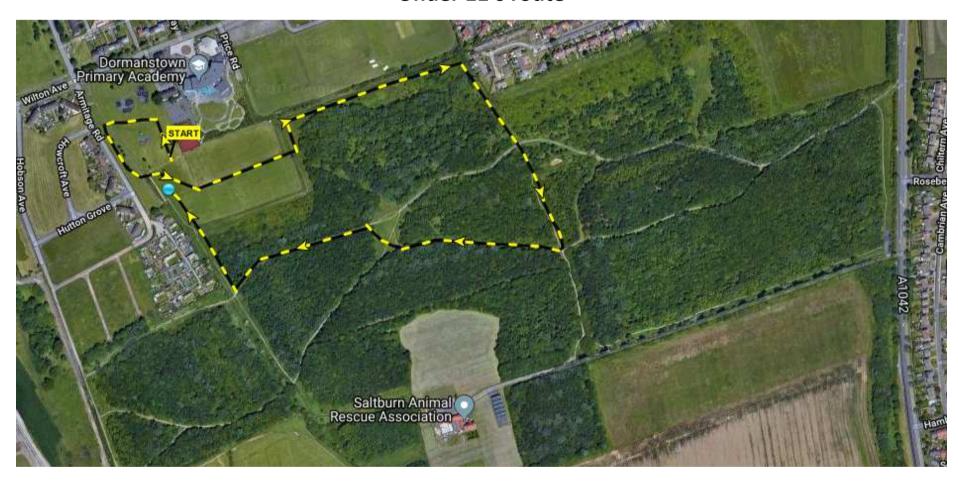

on Howcroft Ave, Hutton Grove and Hobson Ave – ie pink zone on the map. (Not Armitage Road or Wilton Ave!). Refreshments, changing and toilets at Dormanstown Junior FC at the corner of Meggitts Ave and Armitage Road near the club tent area. POST CODE FOR SAT NAVS = TS10 5PZ

# NYSD CROSS COUNTRY, 2<sup>ND</sup> DECEMBER FOX RUSH COMMUNITY WOODLAND RACE TIMETABLE

**UNDER 11'S -11.00** 

UNDER 13'S -11.10

UNDER 15'S -11.20

UNDER 17 & OVER 65 MEN, UNDER 17, SENIOR & VET WOMEN -11.35

UNDER 20, SENIOR & VET MEN -12.15

SEE BELOW FOR OVERALL MAP AND AGE GROUP MAPS

#### **OVERALL MAP**



### Key

Large black and yellow = start/finish. Yellow with black dots main course.

Blue B to D1 to J to L = under 11 short cut (race 1)

Blue J to L = under 13 short cut (race 2)

# **Under 11's route**



Under 11 Boys & Girls

= 1.7 km 11am Start

# **Under 13's Route**



**U13 Boys and Girls** 

= 2.8 km 11.10am Start

Under 15's, Senior Men's, Senior Women's Route



U15 Boys & Girls = 3.2 km 11.20am Start (1 Lap)

U17/Vet/Sen Women & U17/Vet 65 Men = 6 km 11.35am Start (2 Laps)

U20/Sen/Vet Men = 8.9 km 12.15pm Start (3 Laps)