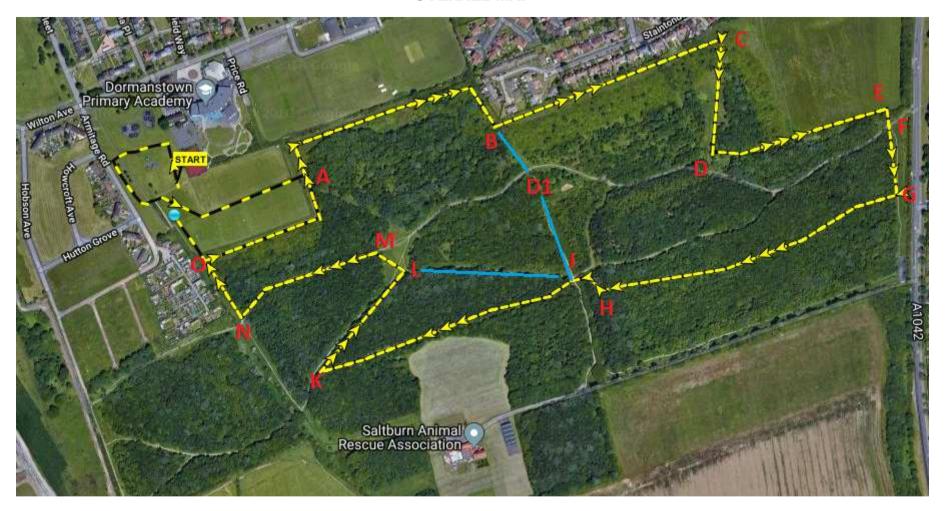

#### **OVERALL MAP**

### Key

Large black and yellow = start/finish. Yellow with black dots main course.

Blue B to D1 to J to L = under 11 short cut (race 1)

Blue J to L = under 13 short cut (race 2)