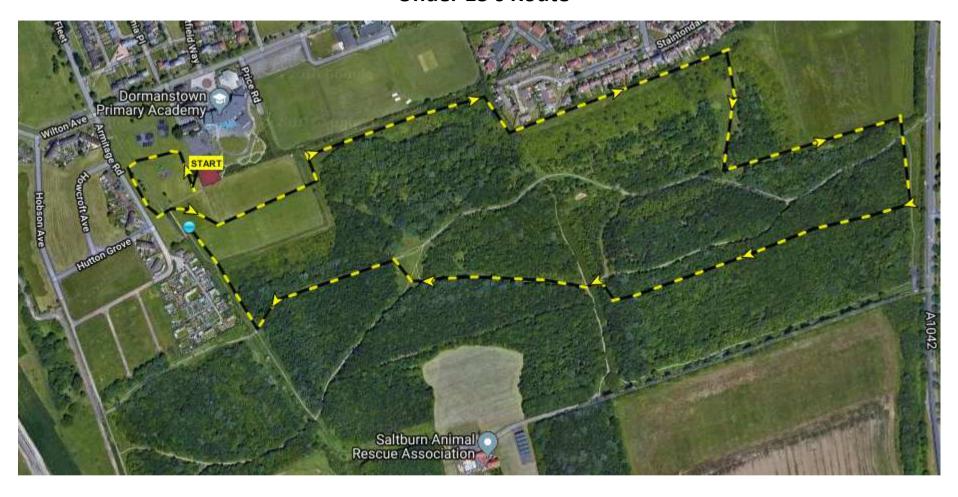

# **Under 13's Route**

**U13 Boys and Girls** 

= 2.8 km 11.10am Start

Under 15's, Senior Men's, Senior Women's Route

U15 Boys & Girls = 3.2 km 11.20am Start (1 Lap)

U17/Vet/Sen Women & U17/Vet 65 Men = 6 km 11.35am Start (2 Laps)