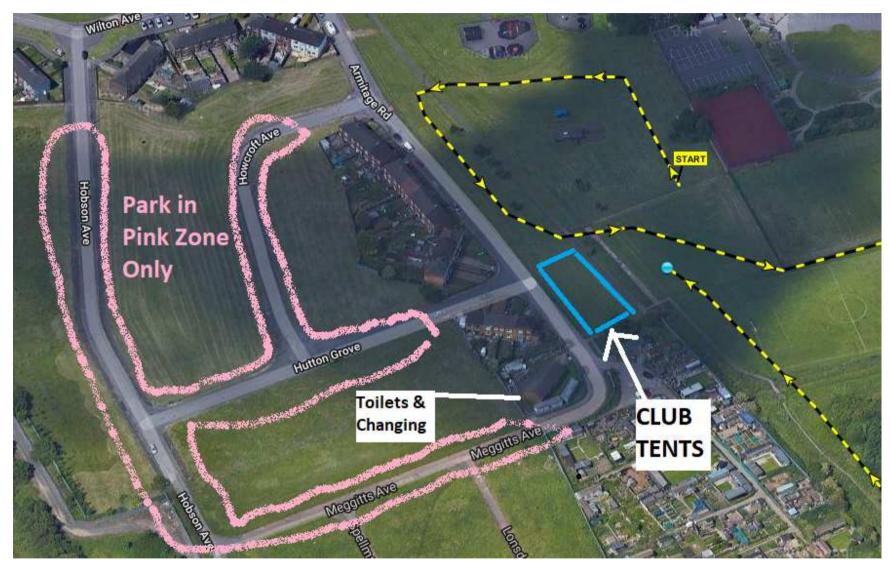

NYSD Cross Country – Fox Rush Farm Community Woodland, Redcar

Access from A1085 Trunk Road at Steel House Roundabout into Dormanstown, take 1<sup>st</sup> right on to The Fleet and then Armitage Road. Park on Howcroft Ave, Hutton Grove and Hobson Ave – ie pink zone on the map. (Not Armitage Road or Wilton Ave!). Refreshments, changing and toilets at Dormanstown Junior FC at the corner of Meggitts Ave and Armitage Road near the club tent area. POST CODE FOR SAT NAVS = TS10 5PZ