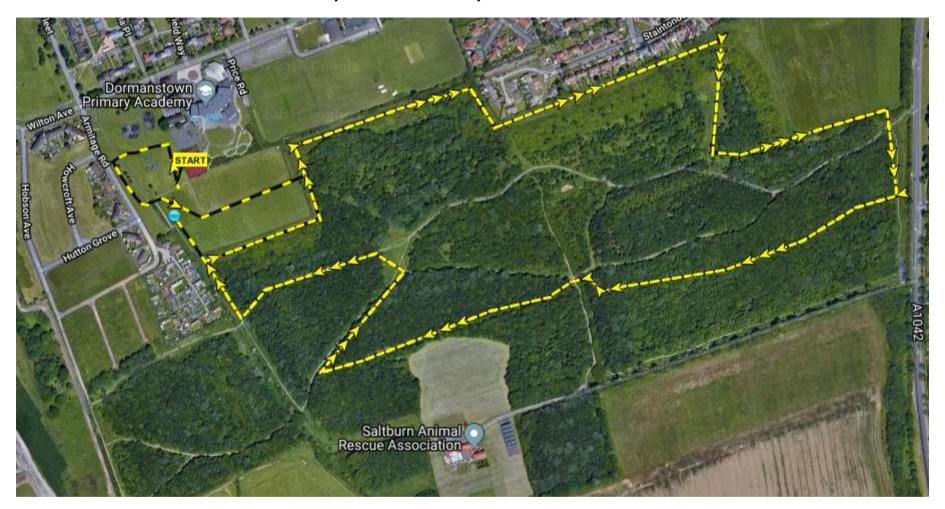

#### **OVERALL MAP**

### Key

Large black and yellow = start/finish. Yellow with black dots main course.

Blue B to D1 to J to L = under 11 short cut (race 1)

Blue J to L = under 13 short cut (race 2)